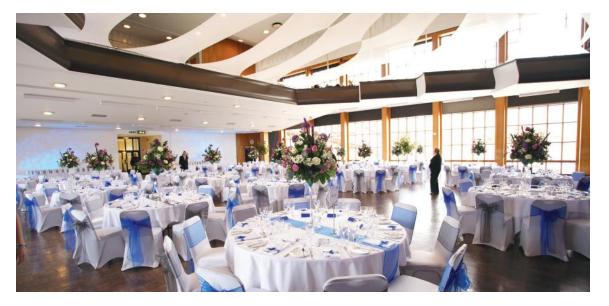

#### **TERRACE RESTAURANT**

FIRST FLOOR

| FACILITIES                           |                                                                                                              |
|--------------------------------------|--------------------------------------------------------------------------------------------------------------|
| Wooden floor –<br>usable floor space | 305 sq m                                                                                                     |
| Length                               | 32.8 m                                                                                                       |
| Width                                | 9.3 m                                                                                                        |
| Height of floor<br>to ceiling        | Highest point 6.2 m<br>Lowest point 2.3 m                                                                    |
| Access Doors                         | From the Great Hall 1.9 m high x 1.5 m wide<br>From the stairwell 1.9 m high<br>(2 sets of doors) 0.4 m wide |
| Fire Exits                           | Via access doors as above and also on the outer wall 2.0 m high x 1.5 m wide                                 |
| Heating                              | Covered radiators                                                                                            |
| Lighting                             | Ceiling spot lights<br>Pendula ceiling lights<br>Wall lights                                                 |
| Built in equipment                   | -                                                                                                            |
| Telephone points                     | -                                                                                                            |
| Power supplies                       | 19                                                                                                           |
| Parking                              | Car park C is available on Stocker Road with10 accessible parking bays                                       |
| Access                               | Via lift or stairs from the ground floor                                                                     |