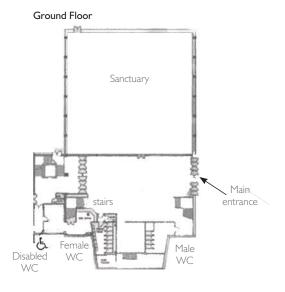

#### THE GREAT HALL FOYER AND SANCTUARY

**GROUND FLOOR** 

| THE GREAT HALL FACILITIES                             |                                                                                                                                        |  |  |
|-------------------------------------------------------|----------------------------------------------------------------------------------------------------------------------------------------|--|--|
| Usable floor space                                    | 112 sq m – tiled                                                                                                                       |  |  |
| Length                                                | 17.8 m                                                                                                                                 |  |  |
| Width (from<br>reception to Lower<br>Exhibition Hall) | 6.3 m                                                                                                                                  |  |  |
| Height of floor<br>to ceiling                         | 3.2 m                                                                                                                                  |  |  |
| Access Doors                                          | <ul> <li>2 sets of double doors</li> <li>1.4 m wide x 1.9 m high</li> <li>4 single doors</li> <li>0.67 m wide x 1.89 m high</li> </ul> |  |  |
| Fire Exits                                            | Through main access doors                                                                                                              |  |  |
| Heating                                               | Wall vents                                                                                                                             |  |  |
| Lighting                                              | Natural light from entrance<br>doors. Suspended ceiling lights                                                                         |  |  |
| Built in equipment                                    | Reception 6.2 m wide and<br>3.64 m deep with cloakroom.<br>Wi-Fi enabled                                                               |  |  |
| Telephone points                                      | VOIP telephone and Data points                                                                                                         |  |  |
| Power supplies                                        | 4                                                                                                                                      |  |  |
| Parking                                               | Car park C is available on<br>Stocker Road with 10 accessible<br>parking bays                                                          |  |  |
| Access                                                | Via lift or stairs from the ground floor                                                                                               |  |  |

| SANCTUARY                                                   |                                                              |
|-------------------------------------------------------------|--------------------------------------------------------------|
| Height:                                                     |                                                              |
| Floor to ceiling                                            | 3.200 m                                                      |
| Floor to lights                                             | 3.048 m                                                      |
| Floor to ceiling<br>between pillars                         | 3.048 m                                                      |
| Floor to ceiling along<br>both sides in front<br>of windows | 2.745 m                                                      |
| Length                                                      | 21.184 m                                                     |
| Width                                                       | 3.393 m                                                      |
| Access Doors                                                | • Entrance from Foyer<br>1.450 m wide x 2 m high             |
|                                                             | • Emergency door to car park<br>1.600 m wide x 2.180 m high  |
| Usable floor area                                           | 500 sq m                                                     |
| Access route                                                | Main entrance from foyer, side door access                   |
| Pillars                                                     | 5 pillars in the centre of the room                          |
| Fire Exits                                                  | Side wall out to Inner Quad<br>Back wall to rear of building |
| Heating                                                     | Radiators                                                    |
| Lighting                                                    | Natural light                                                |
|                                                             | Fluorescent lights above                                     |
|                                                             | Slatted blinds at windows                                    |
| Number of power points                                      | 4 x double 13amp – 2 on front wall /<br>2 on back wall       |
|                                                             | 10 x single 13amp – 2 on each side of pillar                 |