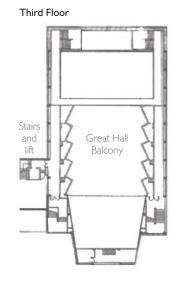

## THE GREAT HALL

FIRST FLOOR

| MEETING ROOM CAPACITIES                                          |                     |
|------------------------------------------------------------------|---------------------|
| Main Floor                                                       |                     |
| Wooden floor – usable floor space                                | 500 sq m            |
| Length                                                           | 28.31 m             |
| Width                                                            | 23.48 m             |
| Distance between pillars at rear of auditorium                   | 18.40 m             |
| Distance from curtains to the stage                              | 19.10 m             |
| Height of floor to ceiling                                       | 12.65 m             |
| Height of floor to front of Balcony Boxes                        | 4.5 m               |
| Height of floor to rear of Balcony Boxes                         | 3.2 m               |
| With Bar and Dance Floor                                         | 450                 |
| Fire Exits – 1 either side of stage<br>3 to the rear of the hall | Dimensions<br>below |
| Access area and emergency doors                                  |                     |
| A service lift is available to the stage                         |                     |
| Width of link at rear of the hall                                | 1050 m              |
| Depth of link at rear of the hall                                | 3.15 m              |
| Width of emergency doors in link                                 | 1.63 m              |
| Height of emergency doors in link                                | 2.04 m              |
| Width of emergency door to the rear of hall                      | 1.67 m              |
| Height of emergency door to the rear of hall                     | 2.01 m              |
| Width of emergency door to the front of hall                     |                     |
| Height of emergency door to the front of hall                    |                     |

| MEETING ROOM CAPACITIES                                                                        |                |
|------------------------------------------------------------------------------------------------|----------------|
| Balcony Level                                                                                  |                |
| Height of the front of Balcony floor to ceiling                                                | 7.62 m         |
| Height of the rear of Balcony floor to ceiling                                                 | 2.75 m         |
| Stage                                                                                          |                |
| Height from main floor to stage floor                                                          | 1.52 m         |
| Width of stage for 1st level                                                                   | 15.1 m         |
| Height to ceiling from 1st level                                                               | 6.4 m          |
| Depth of stage from 1st level to 2nd level                                                     | 5 m            |
| Height up to 2nd level                                                                         | 0.35 m         |
| Width of stage for 2nd level                                                                   | 13.42 m        |
| Height to ceiling from 2nd level                                                               | 6.04 m         |
| Depth of stage from 2nd level to 3rd level                                                     | 2.1 m          |
| Height up to 3rd level                                                                         | 0.38 m         |
| Width of stage for 3rd level                                                                   | 8.76 m         |
| Height to ceiling from 3rd level                                                               | 6.36 m         |
| Depth of stage from 3rd level to rear of stage (3rd level of stage can be removed if required) | 3.4 m          |
| Piano lift on 1st level                                                                        | 3.35m x<br>2 m |
| Distance between steps at either side of stage                                                 | 9.25 m         |
| Distance of steps from floor to stage                                                          | 2.92 m         |