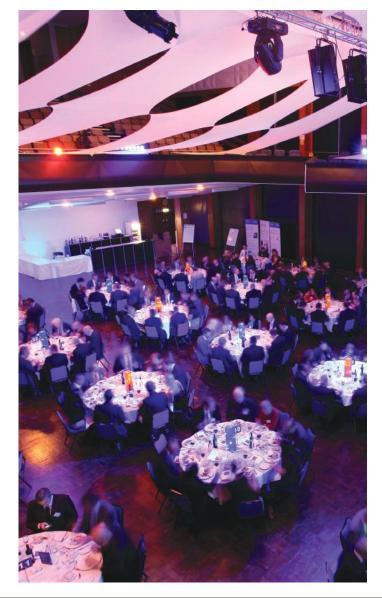

# THE GREAT HALL AND DEVONSHIRE HOUSE

The Great Hall, within Devonshire House, is the largest of the University's facilities. Containing movable seating within the auditorium, this large space can be adapted for many different uses, from formal theatre style events, through to exhibitions, concerts and gala dinners.

#### THE GREAT HALL

FIRST FLOOR

Access to the Great Hall is by lift or stairs to the first floor. The entrance is through double doors either side of the stage at the front of the hall or through doors at the rear of the auditorium, which link through to the Visitor Reception area.