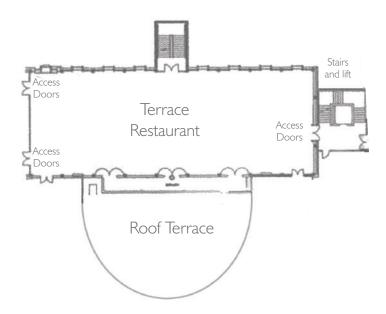

#### **TERRACE RESTAURANT**

FIRST FLOOR

| FACILITIES                           |                                                                                                              |
|--------------------------------------|--------------------------------------------------------------------------------------------------------------|
| Wooden floor –<br>usable floor space | 305 sq m                                                                                                     |
| Length                               | 32.8 m                                                                                                       |
| Width                                | 9.3 m                                                                                                        |
| Height of floor<br>to ceiling        | Highest point 6.2 m<br>Lowest point 2.3 m                                                                    |
| Access Doors                         | From the Great Hall 1.9 m high x 1.5 m wide<br>From the stairwell 1.9 m high<br>(2 sets of doors) 0.4 m wide |
| Fire Exits                           | Via access doors as above and also on the outer wall 2.0 m high x 1.5 m wide                                 |
| Heating                              | Covered radiators                                                                                            |
| Lighting                             | Ceiling spot lights<br>Pendula ceiling lights<br>Wall lights                                                 |
| Built in equipment                   | -                                                                                                            |
| Telephone points                     | -                                                                                                            |
| Power supplies                       | 19                                                                                                           |
| Parking                              | Car park C is available on Stocker Road with10 accessible parking bays                                       |
| Access                               | Via lift or stairs from the ground floor                                                                     |