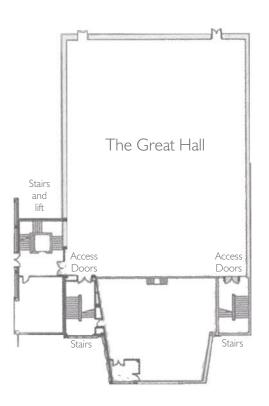

#### THE GREAT HALL

FIRST FLOOR

Access to the Great Hall is by lift or stairs to the first floor. The entrance is through double doors either side of the stage at the front of the hall or through doors at the rear of the auditorium, which link through to the Visitor Reception area.

## THE GREAT HALL

FIRST FLOOR

| MEETING ROOM CAPACITIES                                          |                     |
|------------------------------------------------------------------|---------------------|
| Main Floor                                                       |                     |
| Wooden floor – usable floor space                                | 500 sq m            |
| Length                                                           | 28.31 m             |
| Width                                                            | 23.48 m             |
| Distance between pillars at rear of auditorium                   | 18.40 m             |
| Distance from curtains to the stage                              | 19.10 m             |
| Height of floor to ceiling                                       | 12.65 m             |
| Height of floor to front of Balcony Boxes                        | 4.5 m               |
| Height of floor to rear of Balcony Boxes                         | 3.2 m               |
| With Bar and Dance Floor                                         | 450                 |
| Fire Exits – 1 either side of stage<br>3 to the rear of the hall | Dimensions<br>below |
| Access area and emergency doors                                  |                     |
| A service lift is available to the stage                         |                     |
| Width of link at rear of the hall                                | 1050 m              |
| Depth of link at rear of the hall                                | 3.15 m              |
| Width of emergency doors in link                                 | 1.63 m              |
| Height of emergency doors in link                                | 2.04 m              |
| Width of emergency door to the rear of hall                      | 1.67 m              |
| Height of emergency door to the rear of hall                     | 2.01 m              |
| Width of emergency door to the front of hall                     |                     |
| Height of emergency door to the front of hall                    |                     |

| MEETING ROOM CAPACITIES                                                                        |                |
|------------------------------------------------------------------------------------------------|----------------|
| Balcony Level                                                                                  |                |
| Height of the front of Balcony floor to ceiling                                                | 7.62 m         |
| Height of the rear of Balcony floor to ceiling                                                 | 2.75 m         |
| Stage                                                                                          |                |
| Height from main floor to stage floor                                                          | 1.52 m         |
| Width of stage for 1st level                                                                   | 15.1 m         |
| Height to ceiling from 1st level                                                               | 6.4 m          |
| Depth of stage from 1st level to 2nd level                                                     | 5 m            |
| Height up to 2nd level                                                                         | 0.35 m         |
| Width of stage for 2nd level                                                                   | 13.42 m        |
| Height to ceiling from 2nd level                                                               | 6.04 m         |
| Depth of stage from 2nd level to 3rd level                                                     | 2.1 m          |
| Height up to 3rd level                                                                         | 0.38 m         |
| Width of stage for 3rd level                                                                   | 8.76 m         |
| Height to ceiling from 3rd level                                                               | 6.36 m         |
| Depth of stage from 3rd level to rear of stage (3rd level of stage can be removed if required) | 3.4 m          |
| Piano lift on 1st level                                                                        | 3.35m x<br>2 m |
| Distance between steps at either side of stage                                                 | 9.25 m         |
| Distance of steps from floor to stage                                                          | 2.92 m         |