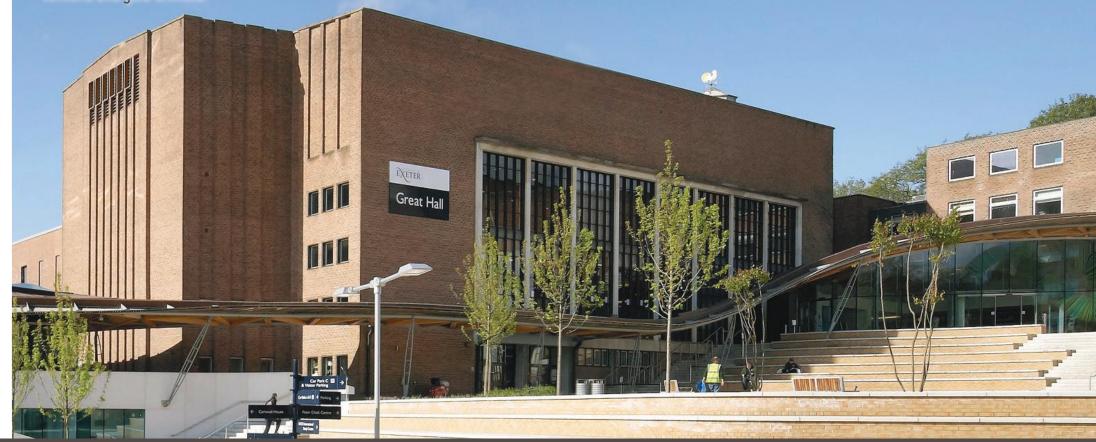

# THE GREAT HALL AND DEVONSHIRE HOUSE

The Great Hall, within Devonshire House, is the largest of the University's facilities. Containing movable seating within the auditorium, this large space can be adapted for many different uses, from formal theatre style events, through to exhibitions, concerts and gala dinners.

#### THE GREAT HALL AND DEVONSHIRE HOUSE