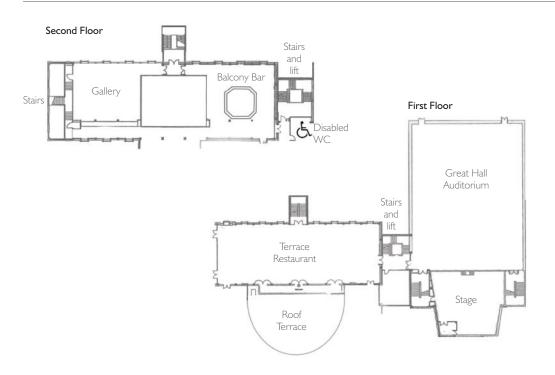

#### THE GREAT HALL FOYER AND SANCTUARY

**GROUND FLOOR** 

| THE GREAT HALL FACILITIES                             |                                                                                                                                        |  |  |
|-------------------------------------------------------|----------------------------------------------------------------------------------------------------------------------------------------|--|--|
| Usable floor space                                    | 112 sq m – tiled                                                                                                                       |  |  |
| Length                                                | 17.8 m                                                                                                                                 |  |  |
| Width (from<br>reception to Lower<br>Exhibition Hall) | 6.3 m                                                                                                                                  |  |  |
| Height of floor<br>to ceiling                         | 3.2 m                                                                                                                                  |  |  |
| Access Doors                                          | <ul> <li>2 sets of double doors</li> <li>1.4 m wide x 1.9 m high</li> <li>4 single doors</li> <li>0.67 m wide x 1.89 m high</li> </ul> |  |  |
| Fire Exits                                            | Through main access doors                                                                                                              |  |  |
| Heating                                               | Wall vents                                                                                                                             |  |  |
| Lighting                                              | Natural light from entrance<br>doors. Suspended ceiling lights                                                                         |  |  |
| Built in equipment                                    | Reception 6.2 m wide and<br>3.64 m deep with cloakroom.<br>Wi-Fi enabled                                                               |  |  |
| Telephone points                                      | VOIP telephone and Data points                                                                                                         |  |  |
| Power supplies                                        | 4                                                                                                                                      |  |  |
| Parking                                               | Car park C is available on<br>Stocker Road with 10 accessible<br>parking bays                                                          |  |  |
| Access                                                | Via lift or stairs from the ground floor                                                                                               |  |  |

#### THE GREAT HALL

FIRST FLOOR

Access to the Great Hall is by lift or stairs to the first floor. The entrance is through double doors either side of the stage at the front of the hall or through doors at the rear of the auditorium, which link through to the Visitor Reception area.

#### **TERRACE RESTAURANT**

FIRST FLOOR

| FACILITIES                           |                                                                                                              |
|--------------------------------------|--------------------------------------------------------------------------------------------------------------|
| Wooden floor –<br>usable floor space | 305 sq m                                                                                                     |
| Length                               | 32.8 m                                                                                                       |
| Width                                | 9.3 m                                                                                                        |
| Height of floor<br>to ceiling        | Highest point 6.2 m<br>Lowest point 2.3 m                                                                    |
| Access Doors                         | From the Great Hall 1.9 m high x 1.5 m wide<br>From the stairwell 1.9 m high<br>(2 sets of doors) 0.4 m wide |
| Fire Exits                           | Via access doors as above and also on the outer wall 2.0 m high x 1.5 m wide                                 |
| Heating                              | Covered radiators                                                                                            |
| Lighting                             | Ceiling spot lights<br>Pendula ceiling lights<br>Wall lights                                                 |
| Built in equipment                   | -                                                                                                            |
| Telephone points                     | -                                                                                                            |
| Power supplies                       | 19                                                                                                           |
| Parking                              | Car park C is available on Stocker Road with10 accessible parking bays                                       |
| Access                               | Via lift or stairs from the ground floor                                                                     |