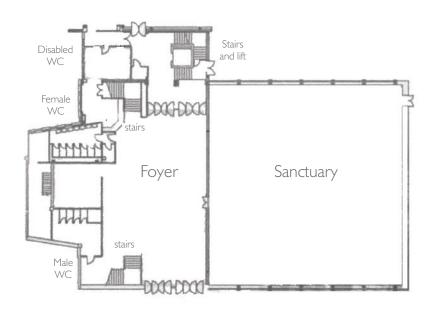

#### THE GREAT HALL FOYER AND SANCTUARY

**GROUND FLOOR** 

| THE GREAT HALL FACILITIES                             |                                                                                                                                        |  |  |
|-------------------------------------------------------|----------------------------------------------------------------------------------------------------------------------------------------|--|--|
| Usable floor space                                    | 112 sq m – tiled                                                                                                                       |  |  |
| Length                                                | 17.8 m                                                                                                                                 |  |  |
| Width (from<br>reception to Lower<br>Exhibition Hall) | 6.3 m                                                                                                                                  |  |  |
| Height of floor<br>to ceiling                         | 3.2 m                                                                                                                                  |  |  |
| Access Doors                                          | <ul> <li>2 sets of double doors</li> <li>1.4 m wide x 1.9 m high</li> <li>4 single doors</li> <li>0.67 m wide x 1.89 m high</li> </ul> |  |  |
| Fire Exits                                            | Through main access doors                                                                                                              |  |  |
| Heating                                               | Wall vents                                                                                                                             |  |  |
| Lighting                                              | Natural light from entrance<br>doors. Suspended ceiling lights                                                                         |  |  |
| Built in equipment                                    | Reception 6.2 m wide and<br>3.64 m deep with cloakroom.<br>Wi-Fi enabled                                                               |  |  |
| Telephone points                                      | VOIP telephone and Data points                                                                                                         |  |  |
| Power supplies                                        | 4                                                                                                                                      |  |  |
| Parking                                               | Car park C is available on<br>Stocker Road with 10 accessible<br>parking bays                                                          |  |  |
| Access                                                | Via lift or stairs from the ground floor                                                                                               |  |  |

| SANCTUARY                                                   |                                                              |
|-------------------------------------------------------------|--------------------------------------------------------------|
| Height:                                                     |                                                              |
| Floor to ceiling                                            | 3.200 m                                                      |
| Floor to lights                                             | 3.048 m                                                      |
| Floor to ceiling<br>between pillars                         | 3.048 m                                                      |
| Floor to ceiling along<br>both sides in front<br>of windows | 2.745 m                                                      |
| Length                                                      | 21.184 m                                                     |
| Width                                                       | 3.393 m                                                      |
| Access Doors                                                | • Entrance from Foyer<br>1.450 m wide x 2 m high             |
|                                                             | • Emergency door to car park<br>1.600 m wide x 2.180 m high  |
| Usable floor area                                           | 500 sq m                                                     |
| Access route                                                | Main entrance from foyer, side door access                   |
| Pillars                                                     | 5 pillars in the centre of the room                          |
| Fire Exits                                                  | Side wall out to Inner Quad<br>Back wall to rear of building |
| Heating                                                     | Radiators                                                    |
| Lighting                                                    | Natural light                                                |
|                                                             | Fluorescent lights above                                     |
|                                                             | Slatted blinds at windows                                    |
| Number of power points                                      | 4 x double 13amp – 2 on front wall /<br>2 on back wall       |
|                                                             | 10 x single 13amp – 2 on each side of pillar                 |