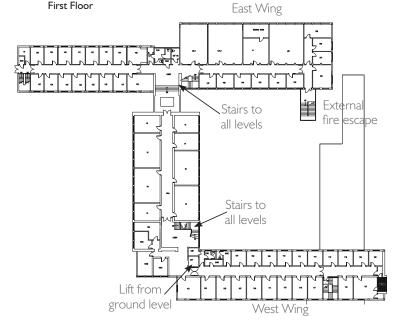

#### **QUEEN'S BUILDING FIRST FLOOR**

| Facilities at a glance                              |         |           |           |         |                     |
|-----------------------------------------------------|---------|-----------|-----------|---------|---------------------|
|                                                     | Theatre | Boardroom | Classroom | Cabaret | Horseshoe of chairs |
| Lecture Theatre 4 (Flat floored with dividing wall) | 100     | -         | 70        | 60      | 80                  |
| Lecture Theatre 4 divided – LT 4.1                  | 40      | 28        | 30        | 24      | 30                  |
| Lecture Theatre 4 divided – LT 4.2                  | 60      | 30        | 40        | 36      | 50                  |
| Seminar Room 1A                                     | 20      | 16        | 12        | _       | 12                  |
| Seminar Room 1B                                     | 50      | 24        | 32        | _       | 40                  |
| Seminar Room 1C                                     | 50      | 24        | 32        | -       | 40                  |
| Seminar Room 1D                                     | 20      | 16        | 12        | -       | 12                  |
| Seminar Room 1E                                     | 20      | 16        | 12        | -       | 12                  |
| Seminar Room 1F                                     | 20      | 16        | 12        | -       | 12                  |
| Seminar Room 1G                                     | 50      | 24        | 32        | -       | 40                  |
| Seminar Room 1H                                     | 50      | 24        | 32        | _       | 40                  |

### **QUEEN'S BUILDING FIRST FLOOR**

| Lecture Theatre 4 Facilities                                                    |                                                                                                                                                                                                              |  |
|---------------------------------------------------------------------------------|--------------------------------------------------------------------------------------------------------------------------------------------------------------------------------------------------------------|--|
| Flat floored lecture theatre with movable wall to convert into 2 separate areas | 100 Maximum number combined<br>105 sqm                                                                                                                                                                       |  |
| Heating                                                                         | Underfloor heating                                                                                                                                                                                           |  |
| Lighting                                                                        | Ceiling lights and natural light with blackouts                                                                                                                                                              |  |
| Ventilation                                                                     | Windows open if required                                                                                                                                                                                     |  |
| Flooring                                                                        | Carpet                                                                                                                                                                                                       |  |
| Fire Exits                                                                      | Either end of the corridor via internal or external stairs                                                                                                                                                   |  |
| Built in equipment                                                              | <ul> <li>Data projector</li> <li>OHP</li> <li>Projector screen</li> <li>DVD player</li> <li>Hearing loop</li> <li>Computer</li> <li>Pklite board</li> <li>Slide projector</li> <li>Network points</li> </ul> |  |
| Accessibility                                                                   | All chairs are movable due to the flat floor in this area. Wheelchair seating can therefore be arranged in line with the organiser's requirements                                                            |  |

| Seminar Rooms 1A, 1B, 1C, 1D, 1E, 1F, 1G and 1H Facilities |                                                                                                                                                   |  |  |
|------------------------------------------------------------|---------------------------------------------------------------------------------------------------------------------------------------------------|--|--|
| Flat floored seminar rooms                                 | Please refer to 'Facilities at a glance' for maximum numbers                                                                                      |  |  |
| Heating                                                    | Underfloor heating                                                                                                                                |  |  |
| Lighting                                                   | Ceiling lights and natural light with blackouts                                                                                                   |  |  |
| Ventilation                                                | Windows open if required                                                                                                                          |  |  |
| Flooring                                                   | Carpet                                                                                                                                            |  |  |
| Fire Exits                                                 | Either end of the corridor via internal stairs                                                                                                    |  |  |
| Built in equipment                                         | White board     Projector screen     Network points     Hearing loop                                                                              |  |  |
| Accessibility                                              | All chairs are movable due to the flat floor in this area. Wheelchair seating can therefore be arranged in line with the organiser's requirements |  |  |