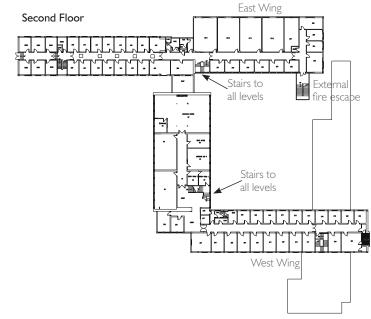

#### **QUEEN'S BUILDING SECOND FLOOR**

| Facilities at a glance                                 |         |           |           |         |                     |
|--------------------------------------------------------|---------|-----------|-----------|---------|---------------------|
|                                                        | Theatre | Boardroom | Classroom | Cabaret | Horseshoe of chairs |
| Lecture Theatre 6<br>(Flat floored with dividing wall) | 80      | -         | 60        | 48      | 60                  |
| Lecture Theatre 6<br>divided – LT 6.1                  | 40      | 24        | 30        | 28      | 24                  |
| Lecture Theatre 6<br>divided – LT 6.2                  | 40      | 24        | 30        | 28      | 24                  |
| Lecture Theatre 7<br>(Flat floored with dividing wall) | 80      | -         | 60        | 48      | 60                  |
| Lecture Theatre 7<br>divided – LT 7.1                  | 40      | 24        | 30        | 28      | 24                  |
| Lecture Theatre 7<br>divided – LT 7.2                  | 40      | 24        | 30        | 28      | 24                  |

#### **QUEEN'S BUILDING SECOND FLOOR**

| Lecture Theatres 6 and 7 Facilities                                              |                                                            |
|----------------------------------------------------------------------------------|------------------------------------------------------------|
| Flat floored lecture theatres with movable wall to convert into 2 separate areas | 80 Maximum number combined                                 |
| Heating                                                                          | Underfloor heating                                         |
| Lighting                                                                         | Ceiling lights and natural light with blackouts            |
| Ventilation                                                                      | Windows open if required                                   |
| Flooring                                                                         | Carpet                                                     |
| Fire Exits                                                                       | Either end of the corridor via internal or external stairs |
| Built in equipment                                                               | Data projector                                             |
| Accessibility                                                                    | Not wheelchair accessible. No lift to this floor.          |