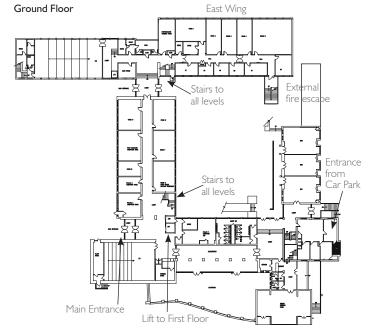

## **QUEEN'S BUILDING GROUND FLOOR**

| FACILITIES AT A GLANCE            |         |           |           |         |                     |
|-----------------------------------|---------|-----------|-----------|---------|---------------------|
|                                   | Theatre | Boardroom | Classroom | Cabaret | Horseshoe of chairs |
| Lecture Theatre 1 (Fixed tiered)  | 120     | -         | -         | -       | -                   |
| Lecture Theatre 2 (Fixed tiered)  | 152     | -         | -         | -       | -                   |
| Margaret Rooms 1                  | 30      | 20        | N/A       | N/A     | 32                  |
| Margaret Rooms 2                  | 24      | 12        | N/A       | N/A     | 12                  |
| Margaret Rooms 3                  | 30      | 20        | N/A       | N/A     | 32                  |
| Margaret Rooms<br>1 & 2 combined  | 54      | 32        | N/A       | N/A     | 32                  |
| Margaret Rooms<br>2 & 3 combined  | 54      | 32        | N/A       | N/A     | 32                  |
| Margaret Rooms 1 & 2 & 3 combined | 86      | N/A       | N/A       | N/A     | N/A                 |
| Seminar Room D                    | 50      | 24        | 32        | N/A     | 40                  |
| Seminar Room E                    | 50      | 24        | 32        | N/A     | 40                  |
| Seminar Room F                    | 50      | 24        | 32        | N/A     | 40                  |