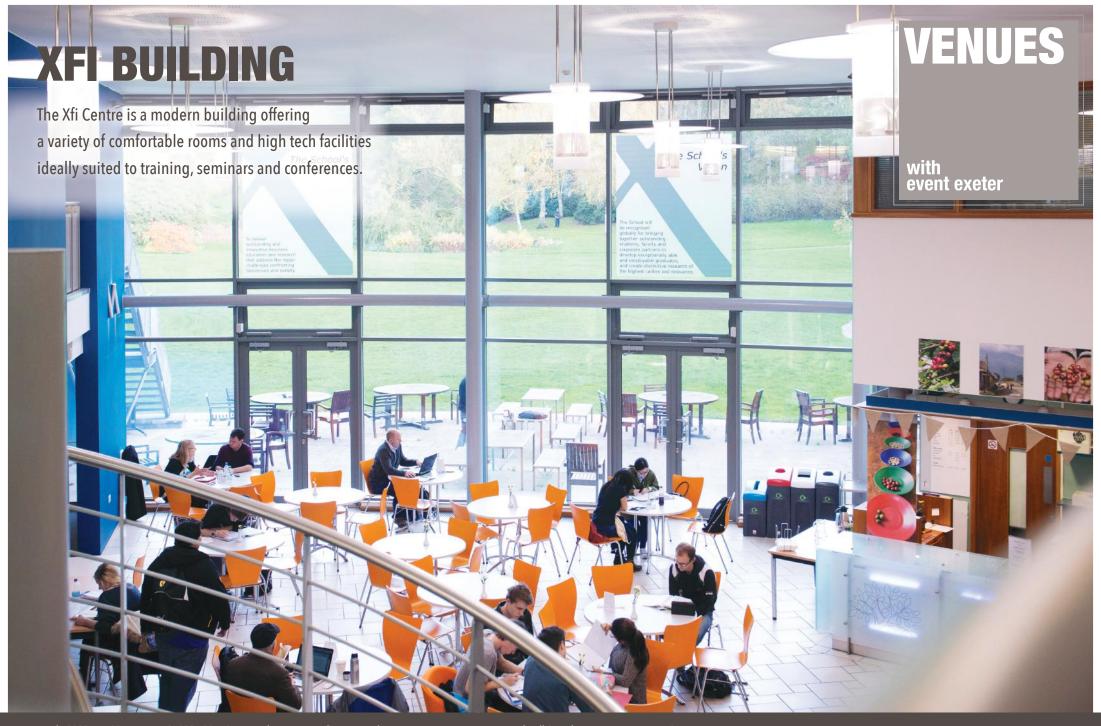

### **XFI BUILDING**

#### **FACILITIES**

VENUES with event exeter

All the rooms are equipped with advanced audio visual systems, and telephone and video conferencing facilities are also available. The licensed Café in the Atrium is light and airy with a patio area and is available to hire in the evenings for buffets and drinks receptions.