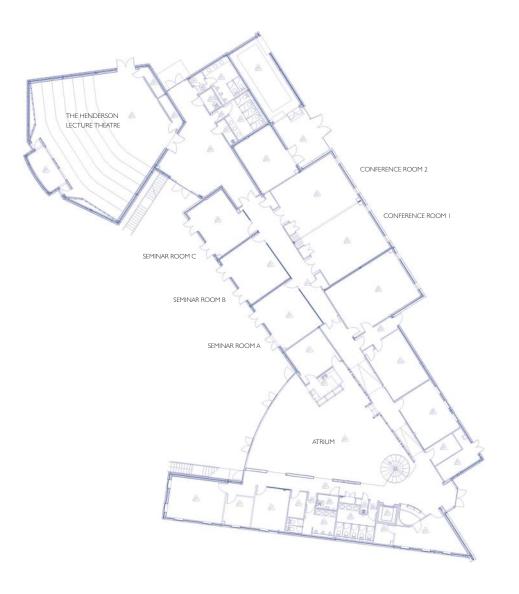

| FACILITIES AT A GLANCE        |         |           |           |            |
|-------------------------------|---------|-----------|-----------|------------|
|                               |         |           |           |            |
|                               | Theatre | Boardroom | Classroom | Receptions |
| The Henderson Lecture Theatre | 150     | -         | -         | -          |
| Conference Room 1             | 40      | 20        | 16        | 30         |
| Conference Room 2             | 40      | 20        | 16        | 30         |
| Seminar Room A                | 25      | 16        | 10        | 20         |
| Seminar Room B                | 25      | 16        | 10        | 20         |
| Seminar Room C                | 20      | 14        | 8         | 15         |
| Atrium                        | _       | -         | -         | 150        |

#### **FACILITIES**

| The Henderson Lecture Theatre |                                                                                                                                                                                                                                                                     |
|-------------------------------|---------------------------------------------------------------------------------------------------------------------------------------------------------------------------------------------------------------------------------------------------------------------|
| Fixed tiered lecture theatre  | 150 maximum number                                                                                                                                                                                                                                                  |
| Heating                       | Thermostatically controlled heating                                                                                                                                                                                                                                 |
| Lighting                      | Ceiling lights with dimmers controlled from lectern, limited natural light without blackouts, LED floor lights                                                                                                                                                      |
| Ventilation                   | Air conditioned                                                                                                                                                                                                                                                     |
| Flooring                      | Carpet                                                                                                                                                                                                                                                              |
| Fire Exits                    | Fire Exit to the grounds outside and through main access doors to the corridor                                                                                                                                                                                      |
| Built in equipment            | <ul> <li>2 Screens • Computer • 2 Data Projectors • 2 Slide Projectors</li> <li>DVD Player • VCR Player • Document Cams (Digital OHP)</li> <li>Power points and Data Ports at every seat</li> <li>Microphone with Lectern • Video Conferencing Equipment</li> </ul> |
| Accessibilty                  | Space for six wheelchairs in front                                                                                                                                                                                                                                  |

| Confere | nce R | ooms |
|---------|-------|------|
|---------|-------|------|

Conference Rooms one and two have a dividing wall which may be folded back to provide flat floored lecture theatre style seating for up to 80 delegates. The audio visual equipment can be connected to provide 2 screens showing the same information.

| Conference Room One          |                                                                                                                                                          |
|------------------------------|----------------------------------------------------------------------------------------------------------------------------------------------------------|
| Flat floored lecture theatre | 40 maximum number                                                                                                                                        |
| Usable floor area            | 43sq m with fixed lecturn                                                                                                                                |
| Heating                      | Thermostatically controlled heating                                                                                                                      |
| Lighting                     | Ceiling lights with dimmers and natural light with blinds                                                                                                |
| Ventilation                  | Air Condirioned                                                                                                                                          |
| Flooring                     | Carpet                                                                                                                                                   |
| Fire Exits                   | Through main access door to corridor                                                                                                                     |
| Built in equipment           | Screen • Computer • Data Projector • DVD Player     VCR Player • Sky Digibox • 2 Wall mounted flip charts     2 whiteboards                              |
| Accessibility                | All chairs are movable due to the flat floor in this area.<br>Wheelchair seating can therefore be arranged in line<br>with the organiser's requirements. |

| Conference Room Two          |                                                                                                                                                          |
|------------------------------|----------------------------------------------------------------------------------------------------------------------------------------------------------|
| Flat floored lecture theatre | 40 maximum number                                                                                                                                        |
| Usable floor area            | 43sq m with fixed lecturn                                                                                                                                |
| Heating                      | Thermostatically controlled heating                                                                                                                      |
| Lighting                     | Ceiling lights with dimmers and natural light with blinds                                                                                                |
| Ventilation                  | Air Condirioned                                                                                                                                          |
| Flooring                     | Carpet                                                                                                                                                   |
| Fire Exits                   | Through main access door to corridor                                                                                                                     |
| Built in equipment           | Screen • Computer • Data Projector • DVD Player     VCR Player • Sky Digibox • 2 Wall mounted flip charts     2 whiteboards                              |
| Accessibility                | All chairs are movable due to the flat floor in this area.<br>Wheelchair seating can therefore be arranged in line<br>with the organiser's requirements. |

### **FACILITIES**

| Seminar Room A            |                                                                                                                                                    |
|---------------------------|----------------------------------------------------------------------------------------------------------------------------------------------------|
| Flat floored seminar room | 25 maximum number                                                                                                                                  |
| Usable floor area         | 29sqm with large touch screen in one corner                                                                                                        |
| Heating                   | Radiators                                                                                                                                          |
| Lighting                  | Fluorescent ceiling lights and wall lights                                                                                                         |
| Ventilation               | Glass doors and windows open if required                                                                                                           |
| Flooring                  | Carpet                                                                                                                                             |
| Fire Exits                | Fire Exit through access door to corridor                                                                                                          |
| Built in equipment        | Smartboard • Computer • DVD Player • VCR Player • Sky Digibox     Powerpoint, Datapoint and Telephone point in centre of floor                     |
| Accessibility             | All chairs are movable due to the flat floor in this area. Wheelchair seating can therefore be arranged in line with the organiser's requirements. |

| Seminar Room B            |                                                                                                                                                    |
|---------------------------|----------------------------------------------------------------------------------------------------------------------------------------------------|
| Flat floored seminar room | 25 maximum number                                                                                                                                  |
| Usable floor area         | 29sqm                                                                                                                                              |
| Heating                   | Radiators                                                                                                                                          |
| Lighting                  | Fluorescent ceiling lights and wall lights                                                                                                         |
| Ventilation               | Glass doors and windows open if required                                                                                                           |
| Flooring                  | Carpet                                                                                                                                             |
| Fire Exits                | Fire Exit through access door to corridor                                                                                                          |
| Built in equipment        | Smartboard • Computer • DVD Player • VCR Player • Sky Digibox     Powerpoint, Datapoint and Telephone point in centre of floor                     |
| Accessibility             | All chairs are movable due to the flat floor in this area. Wheelchair seating can therefore be arranged in line with the organiser's requirements. |

| Seminar Room C            |                                                                                                                                                                                     |
|---------------------------|-------------------------------------------------------------------------------------------------------------------------------------------------------------------------------------|
| Flat floored seminar room | 20 maximum number                                                                                                                                                                   |
| Usable floor area         | 27sqm L shaped                                                                                                                                                                      |
| Heating                   | Radiators                                                                                                                                                                           |
| Lighting                  | Fluorescent ceiling lights and wall lights                                                                                                                                          |
| Ventilation               | Glass doors and windows open if required                                                                                                                                            |
| Flooring                  | Carpet                                                                                                                                                                              |
| Fire Exits                | Fire Exit through access door to corridor                                                                                                                                           |
| Built in equipment        | 2 wall mounted white boards • 1 flip chart • Computer     Drop down screen • DVD Player • VCR Player • Sky Digibox     Powerpoint, Datapoint and Telephone point in centre of floor |
| Accessibility             | All chairs are movable due to the flat floor in this area.<br>Wheelchair seating can therefore be arranged in line<br>with the organiser's requirements.                            |