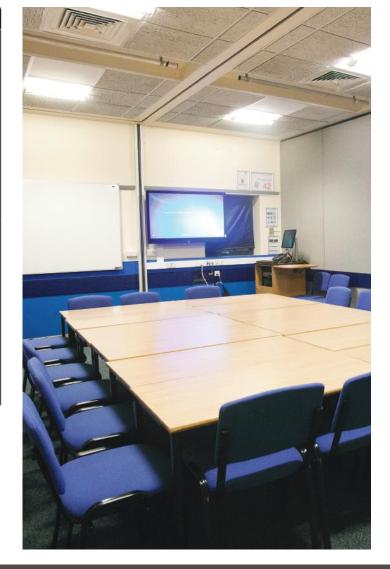

### HALLS ONE AND TWO ROOM CAPACITIES

| THE PETER CHALK CENTRE |                                                                                                                                                                                                                                                    |  |
|------------------------|----------------------------------------------------------------------------------------------------------------------------------------------------------------------------------------------------------------------------------------------------|--|
| EACH HALL              | MAXIMUM NUMBERS                                                                                                                                                                                                                                    |  |
| Theatre Style          | 1 large open space with outwalls – 250 2 large rooms set up either side of the corridor – 100 in each 1 side further divided equally by moveable walls into two rooms – 50 in each 1 side further divided equally by moveable walls into six rooms |  |
| Boardroom Style        | 1 large room divided equally by moveable walls into six rooms<br>– 20 in each                                                                                                                                                                      |  |
| Cabaret Style          | 1 small room within one hall – 24 (4 tables of 6 ) 2 small rooms combined within one hall – 48 (8 tables of 6 ) 3 small rooms combined within one hall – 72 (12 tables of 6)                                                                       |  |
| Classroom              | 144                                                                                                                                                                                                                                                |  |
| Exam layout            | 100                                                                                                                                                                                                                                                |  |
| Exhibition             | 12 stands – 2m x 3m                                                                                                                                                                                                                                |  |

By using the movable wall system, each hall can be divided into the combinations of rooms, shown on the left.

Plasma screens mounted on walls in some rooms. Rollabout AV cabinates are available to hire.