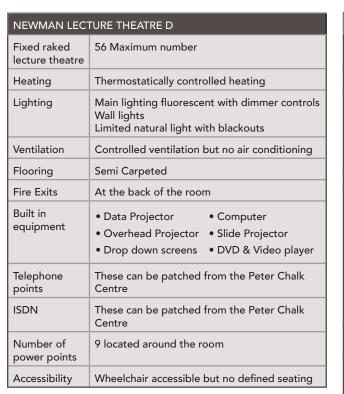

# **NEWMAN LECTURE THEATRES**

| NEWMAN LECTURE THEATRE C    |                                                                                                                                                                      |  |  |
|-----------------------------|----------------------------------------------------------------------------------------------------------------------------------------------------------------------|--|--|
| Fixed raked lecture theatre | 80 Maximum numbers                                                                                                                                                   |  |  |
| Heating                     | Thermostatically controlled heating                                                                                                                                  |  |  |
| Lighting                    | Main lighting fluorescent with dimmer<br>controls<br>Wall lights<br>Limited natural light with blackouts                                                             |  |  |
| Ventilation                 | Controlled ventilation but no air conditioning                                                                                                                       |  |  |
| Flooring                    | Semi Carpeted                                                                                                                                                        |  |  |
| Fire Exits                  | At the back of the room                                                                                                                                              |  |  |
| Built in equipment          | <ul> <li>Data Projector</li> <li>Slide Projector</li> <li>DVD &amp; Video player</li> <li>Computer</li> <li>Overhead Projector</li> <li>Drop down screens</li> </ul> |  |  |
| Telephone<br>points         | These can be patched from the Peter Chalk Centre                                                                                                                     |  |  |
| ISDN                        | These can be patched from the Peter Chalk<br>Centre                                                                                                                  |  |  |
| Number of power points      | 9 located around the room                                                                                                                                            |  |  |
| Accessibility seating       | Wheelchair accessible but no defined seating                                                                                                                         |  |  |