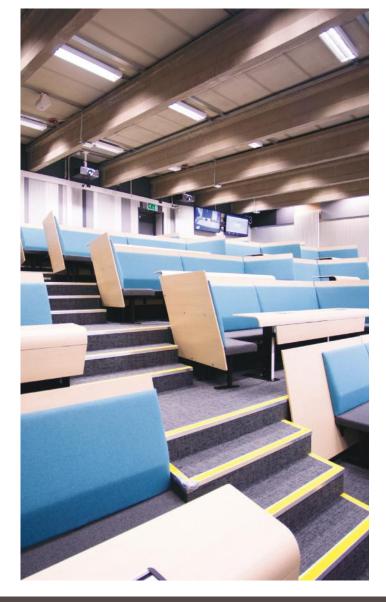

## **NEWMAN LECTURE THEATRES**

| NEWMAN LECTURE THEATRE A    |                                                                                                                                                                                                                                                                                     |  |  |
|-----------------------------|-------------------------------------------------------------------------------------------------------------------------------------------------------------------------------------------------------------------------------------------------------------------------------------|--|--|
| Fixed raked lecture theatre | 350 Maximum numbers                                                                                                                                                                                                                                                                 |  |  |
| Heating                     | Thermostatically controlled heating                                                                                                                                                                                                                                                 |  |  |
| Lighting                    | Main lighting fluorescent with dimmer controls 2 Spot lights Limited natural light with blackouts                                                                                                                                                                                   |  |  |
| Ventilation                 | Controlled ventilation but no air conditioning                                                                                                                                                                                                                                      |  |  |
| Flooring                    | Semi Carpeted                                                                                                                                                                                                                                                                       |  |  |
| Fire Exits                  | 2 behind speakers lectern at the front                                                                                                                                                                                                                                              |  |  |
| Built in equipment          | <ul> <li>Data Projector</li> <li>Overhead Projector</li> <li>Video Player</li> <li>Mini Disk Player</li> <li>Microphones with lectern</li> <li>Computer</li> <li>Slide Projector</li> <li>DVD Player</li> <li>2 Drop down screens</li> <li>Video Conferencing Facilities</li> </ul> |  |  |
| Telephone points            | These can be patched from the Peter Chalk Centre                                                                                                                                                                                                                                    |  |  |
| ISDN                        | These can be patched from the Peter Chalk Centre                                                                                                                                                                                                                                    |  |  |
| Number of power points      | 7 behind speakers lectern at the front                                                                                                                                                                                                                                              |  |  |
| Accessibility               | 6 wheelchair spaces available on the back row 3 on either side of each set of access doors                                                                                                                                                                                          |  |  |

# **NEWMAN LECTURE THEATRES**

| NEWMAN LECTURE THEATRE C    |                                                                                                                                                                      |  |  |
|-----------------------------|----------------------------------------------------------------------------------------------------------------------------------------------------------------------|--|--|
| Fixed raked lecture theatre | 80 Maximum numbers                                                                                                                                                   |  |  |
| Heating                     | Thermostatically controlled heating                                                                                                                                  |  |  |
| Lighting                    | Main lighting fluorescent with dimmer<br>controls<br>Wall lights<br>Limited natural light with blackouts                                                             |  |  |
| Ventilation                 | Controlled ventilation but no air conditioning                                                                                                                       |  |  |
| Flooring                    | Semi Carpeted                                                                                                                                                        |  |  |
| Fire Exits                  | At the back of the room                                                                                                                                              |  |  |
| Built in equipment          | <ul> <li>Data Projector</li> <li>Slide Projector</li> <li>DVD &amp; Video player</li> <li>Computer</li> <li>Overhead Projector</li> <li>Drop down screens</li> </ul> |  |  |
| Telephone<br>points         | These can be patched from the Peter Chalk Centre                                                                                                                     |  |  |
| ISDN                        | These can be patched from the Peter Chalk<br>Centre                                                                                                                  |  |  |
| Number of power points      | 9 located around the room                                                                                                                                            |  |  |
| Accessibility seating       | Wheelchair accessible but no defined seating                                                                                                                         |  |  |

| NEWMAN LECTURE THEATRES B AND F |                                                                                                 |                                                                                 |  |
|---------------------------------|-------------------------------------------------------------------------------------------------|---------------------------------------------------------------------------------|--|
| Fixed raked lecture theatre     | 120 Maximum numbers                                                                             |                                                                                 |  |
| Heating                         | Thermostatically controlled heating                                                             |                                                                                 |  |
| Lighting                        | Main lighting fluorescent with dimmer controls Wall lights Limited natural light with blackouts |                                                                                 |  |
| Ventilation                     | Controlled ventilation but no air conditioning                                                  |                                                                                 |  |
| Flooring                        | Semi Carpeted                                                                                   |                                                                                 |  |
| Fire Exits                      | At the side of the room                                                                         |                                                                                 |  |
| Built in equipment              | <ul><li>Data projector</li><li>Overhead Projector</li><li>DVD and video player</li></ul>        | <ul><li>Computer</li><li>Slide Projector</li><li>Drop down<br/>screen</li></ul> |  |
| Telephone<br>points             | These can be patched from the<br>Peter Chalk Centre                                             |                                                                                 |  |
| ISDN                            | These can be patched from the<br>Peter Chalk Centre                                             |                                                                                 |  |
| Number of power points          | 9 located around the room                                                                       |                                                                                 |  |
| Accessibility                   | Wheelchair accessible but r                                                                     | no defined seating                                                              |  |

### **NEWMAN LECTURE THEATRES**

| NEWMAN LECTURE THEATRE E       |                                                                                                                                            |  |  |
|--------------------------------|--------------------------------------------------------------------------------------------------------------------------------------------|--|--|
| Fixed raked<br>lecture theatre | 160 Maximum number                                                                                                                         |  |  |
| Heating                        | Thermostatically controlled heating                                                                                                        |  |  |
| Lighting                       | Main lighting fluorescent with dimmer<br>controls<br>Wall lights<br>Limited natural light with blackouts                                   |  |  |
| Ventilation                    | Controlled ventilation but no air conditioning                                                                                             |  |  |
| Flooring                       | Semi Carpeted                                                                                                                              |  |  |
| Fire Exits                     | 2 at the back of the room                                                                                                                  |  |  |
| Built in<br>equipment          | Data Projector     Overhead Projector     Video Player     Microphones (lectern)     Video Conferencing Facilities     2 Drop down screens |  |  |
| Telephone<br>points            | These can be patched from the Peter Chalk Centre                                                                                           |  |  |
| ISDN                           | These can be patched from the Peter Chalk Centre                                                                                           |  |  |
| Number of power points         | 14 located around the room                                                                                                                 |  |  |
| Accessibility                  | Wheelchair accessible but no defined seating                                                                                               |  |  |