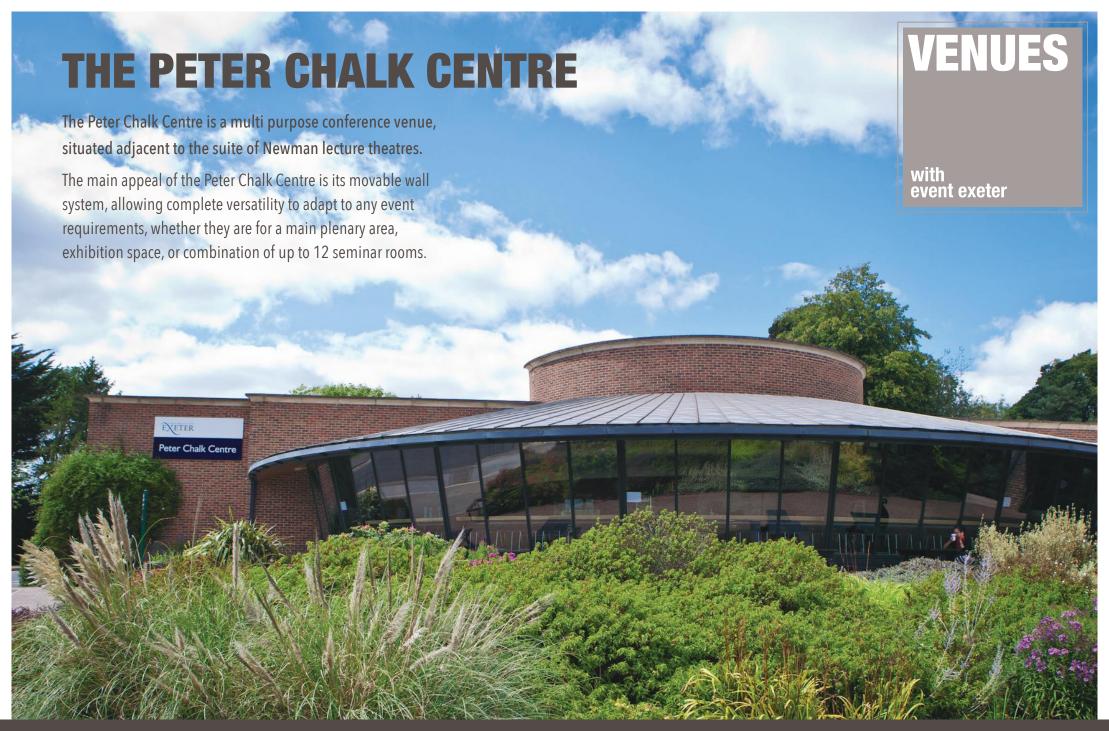

## THE PETER CHALK CENTRE AND NEWMAN LECTURE THEATRE



|                                    | Theatre | Boardroom | Classroom | Exhibition           | Receptions | Dining |
|------------------------------------|---------|-----------|-----------|----------------------|------------|--------|
| Peter Chalk Centre – Each Hall     | 120     | 60        | 144       | 12 stands<br>– 2mx3m | 150        | _      |
| Peter Chalk Centre – Foyer/Servery | -       | -         | -         | -                    | 200        | _      |
| Newman Lecture Theatre A           | 350     | -         | -         | -                    | -          | _      |
| Newman Lecture Theatre B           | 120     | -         | -         | -                    | -          | _      |
| Newman Lecture Theatre C