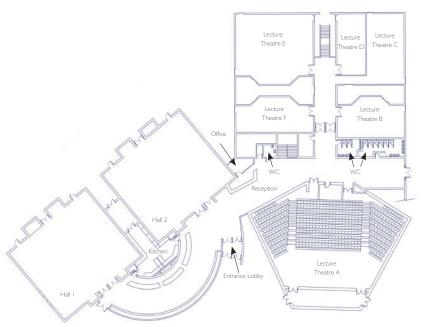

THE PETER CHALK CENTRE

HALLS AND DINING CAPACITIES





### Halls 1 and 2

Each hall has the same dimensions and facilities. They can be used individually, or together, linked by the central walk way. Both halls are accessed from the main foyer.

| THE PETER CHALK CENTRE - DINING CAPACITIES |                 |  |
|--------------------------------------------|-----------------|--|
| Each Hall                                  | Maximum Numbers |  |
| Finger Buffet (standing)                   | 150             |  |
| The Peter Chalk Foyer                      | Maximum Numbers |  |
| Finger Buffet foyer (standing)             | 150             |  |
| Tea and Coffee service                     | 150             |  |

**Newman Lecture Theatres B, C, D, E and F** – Full details on back page.



## **NEWMAN LECTURE THEATRES**

| NEWMAN LECTURE THEATRE A    |                                                                                                                                                                                                                                                                                     |  |  |
|-----------------------------|-------------------------------------------------------------------------------------------------------------------------------------------------------------------------------------------------------------------------------------------------------------------------------------|--|--|
| Fixed raked lecture theatre | 350 Maximum numbers