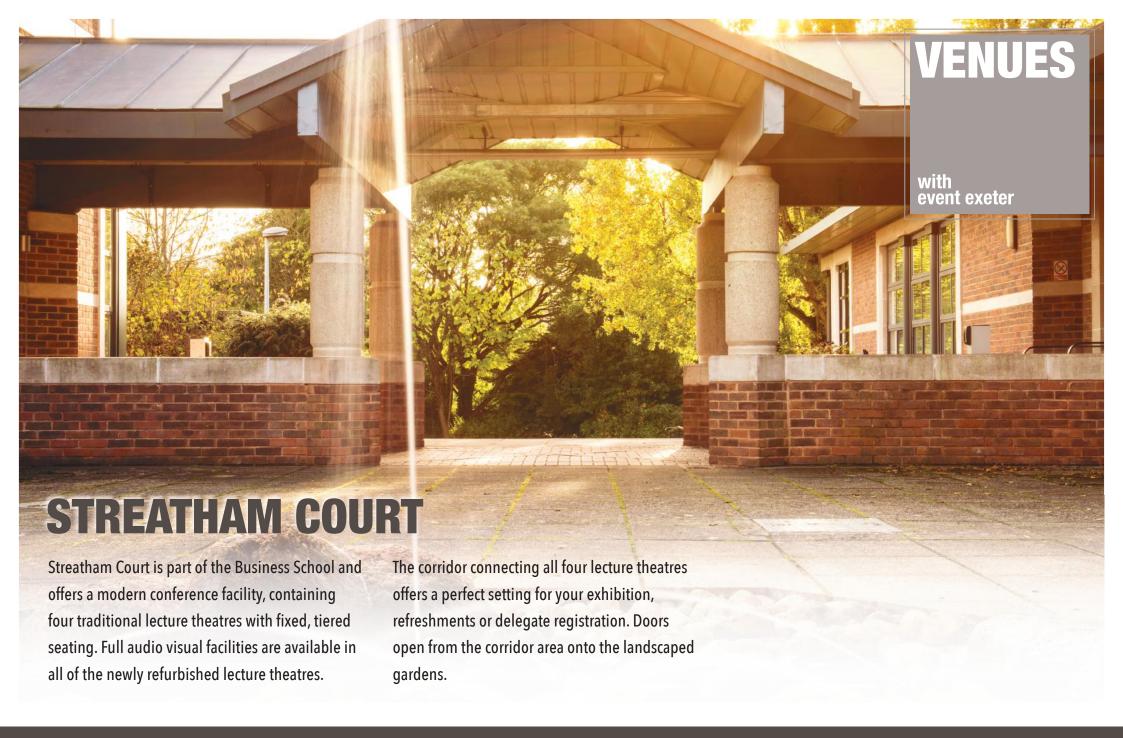

## **STREATHAM COURT**

**FACILITIES** 

| FACILITIES AT A GLANCE |                     |           |           |            |            |  |  |
|------------------------|---------------------|-----------|-----------|------------|------------|--|--|
|                        | Theatre             | Boardroom | Classroom | Receptions | Exhibition |  |  |
| Lecture Theatre A      | 268                 | -         | -         | -          | -          |  |  |
| Lecture Theatre B      | 96                  | -         | -         | -          | -          |  |  |
| Lecture Theatre C      | ure Theatre C 119 – | -         | _         | _          | _          |  |  |
| Lecture Theatre D      | 119                 | -         | -         | -          | -          |  |  |
| Corridor               | _                   | -         | _         | 220        | 10         |  |  |