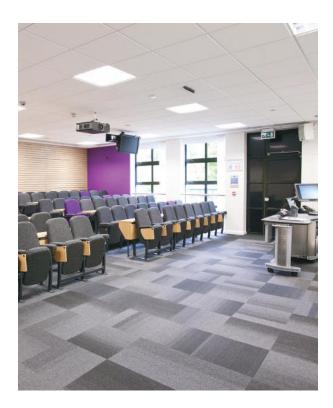

## **STREATHAM COURT**

**FACILITIES** 

| FACILITIES AT A GLANCE |                     |           |           |            |            |  |  |
|------------------------|---------------------|-----------|-----------|------------|------------|--|--|
|                        | Theatre             | Boardroom | Classroom | Receptions | Exhibition |  |  |
| Lecture Theatre A      | 268                 | -         | -         | -          | -          |  |  |
| Lecture Theatre B      | 96                  | -         | -         | -          | -          |  |  |
| Lecture Theatre C      | ure Theatre C 119 – | -         | _         | _          | _          |  |  |
| Lecture Theatre D      | 119                 | -         | -         | -          | -          |  |  |
| Corridor               | _                   | -         | _         | 220        | 10         |  |  |