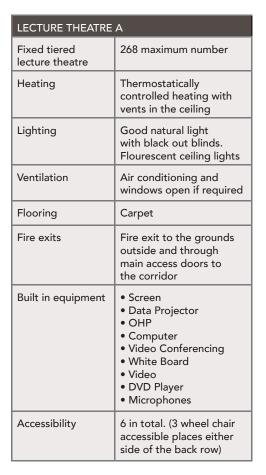

## **FACILITIES**

| LECTURE THEATRE B            |                                                                       |  |
|------------------------------|-----------------------------------------------------------------------|--|
| Fixed tiered lecture theatre | 96 maximum number                                                     |  |
| Heating                      | Wall mounted electric heaters                                         |  |
| Lighting                     | Natural light with black<br>out blinds. Fluorescent<br>ceiling lights |  |
| Ventilation                  | Windows open if required                                              |  |
| Flooring                     | Tiles                                                                 |  |
| Fire exits                   | Exit via main access doors to the corridor                            |  |
| Built in equipment           | OHP Video Screen                                                      |  |
| Accessibility                | Wheelchair accessible but no defined seating                          |  |